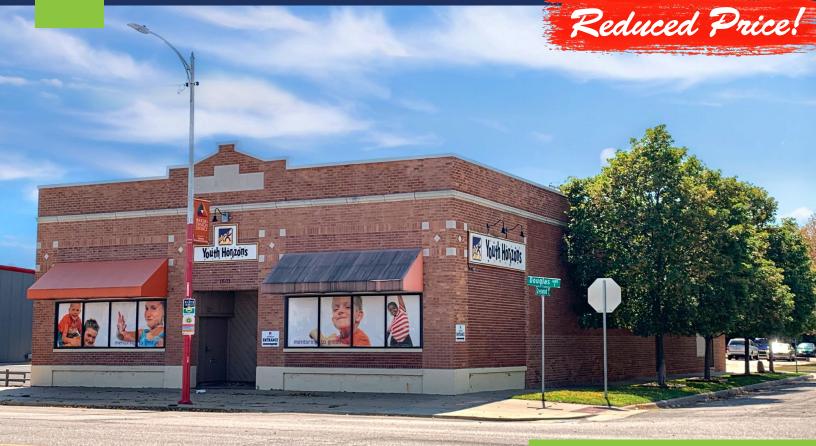

## Douglas Ave Street Frontage!

- ✓ Excellent visibility & signage options
- ✓ Historical Facade intact
- $\checkmark\,$  Q-Line stop in front of building
- ✓ Multiple entrances
- ✓ 2 floors and basement
- One block from Central Standard Brewing
- Rare opportunity to own free standing Douglas building