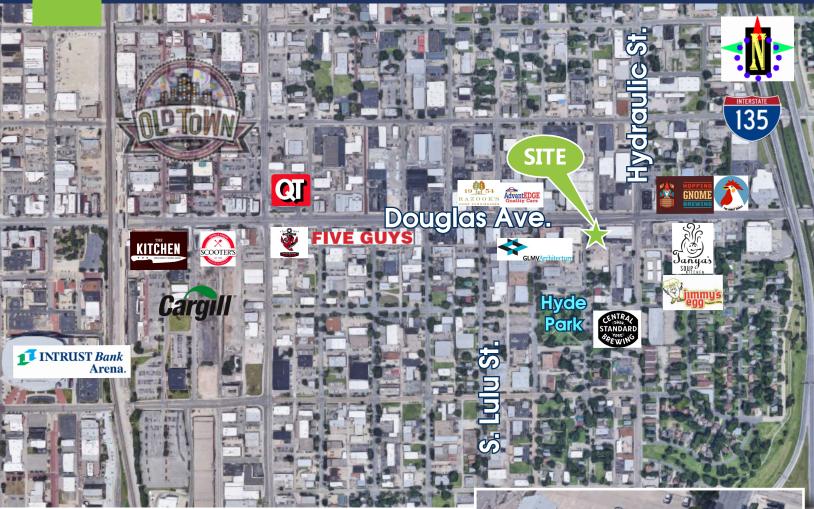

### Area Neighbors

The Kitchen, Scooters, Cargill, Intrust Bank Arena, The Anchor, Five Guys, Quiktrip, Old Town Retail and Restaurants, Central Standard Brewing, Jimmy's Egg, Tanya's Soup Kitchen, Hopping Gnome, The Donut Whole, GLMV Architecture and many more!